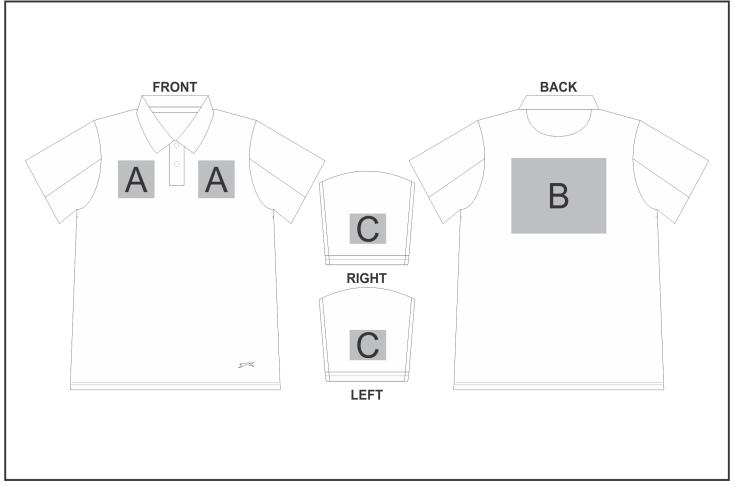

## Need to know:

- Includes 1-Position Embroidery OR 1-Position Digital Transfer (setup fees apply)
- DTC/EMB inclusive Parameters: Left/Right Chest or Back = 100mm x 100mm

- Laser colour: Tonal

## **Branding Options:**

| Position | Branding Method (Branding Code)       | No. of Colours | Dimension               |
|----------|---------------------------------------|----------------|-------------------------|
| A        | Embroidery (EM-CLOTHING)              | N/A            | 100mm wide x 100mm high |
| A        | Digital Transfer Clothing A6 (DTC-A6) | Full Colour    | 100mm wide x 100mm high |
| A        | Screen Print (SA)                     | 6 Colours      | 100mm wide x 80mm high  |
| А        | Laser Engraving (LG)                  | N/A            | 100mm wide x 80mm high  |
| А        | Silicone (STP-A)                      | N/A            | 30mm wide x 30mm high   |
| A        | Silicone (STP-B)                      | N/A            | 50mm wide x 50mm high   |
| А        | Silicone (STP-C)                      | N/A            | 80mm wide x 80mm high   |
| А        | Silicone (STP-D)                      | N/A            | 100mm wide x 40mm high  |

| В | Embroidery (EM-CLOTHING)              | N/A         | 200mm wide x 200mm high |
|---|---------------------------------------|-------------|-------------------------|
| В | Digital Transfer Clothing A6 (DTC-A6) | Full Colour | 105mm wide x 148mm high |
| В | Digital Transfer Clothing A5 (DTC-A5) | Full Colour | 210mm wide x 148mm high |
| В | Screen Print (SA)                     | 6 Colours   | 260mm wide x 200mm high |
| В | Silicone (STP-A)                      | N/A         | 30mm wide x 30mm high   |
| В | Silicone (STP-B)                      | N/A         | 50mm wide x 50mm high   |
| В | Silicone (STP-C)                      | N/A         | 80mm wide x 80mm high   |
| В | Silicone (STP-D)                      | N/A         | 120mm wide x 40mm high  |
|   |                                       | •           |                         |
| С | Embroidery (EM-CLOTHING)              | N/A         | 80mm wide x 80mm high   |
| С | Digital Transfer Clothing A6 (DTC-A6) | Full Colour | 80mm wide x 80mm high   |
| С | Screen Print (SA)                     | 6 Colours   | 60mm wide x 60mm high   |
| С | Laser Engraving (LG)                  | N/A         | 100mm wide x 60mm high  |
| С | Silicone (STP-A)                      | N/A         | 30mm wide x 30mm high   |
| С | Silicone (STP-B)                      | N/A         | 50mm wide x 50mm high   |
| С | Silicone (STP-C)                      | N/A         | 80mm wide x 80mm high   |
|   |                                       | -           |                         |